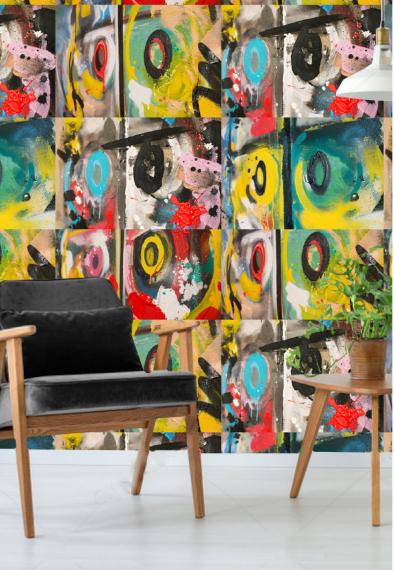

### **Bouncing Paintings**

Wall Mural JOSJ08430

2020

100 units

### 310.00 USD

Joshua Jobb is a Mexican visual artist, born on 1984. He was part of SOMA's Academic Program and Summer SOMA. His solo exhibitions include Relaciones de juego at Salón ACME and Una forma de ser es transcurrir at Taller 7, among many others.

| Roll-Size                | F 7        |
|--------------------------|------------|
| 2 x 1.7 m                | <b>K</b> 7 |
| Weight                   | <u>o</u>   |
| 1.02 kg                  |            |
| Color                    |            |
| Blue, Red, White, Yellow | <b>A</b>   |
| Dimensions               |            |
| 3.4 m <sup>2</sup>       | :          |
| Ink injection            | ٥          |
| over paper               | 00         |
| Please allow 3-4 weeks   | **         |
| for delivery             |            |