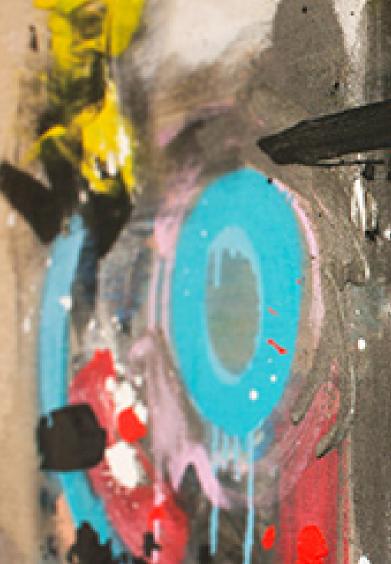

### **Bouncing Paintings**

Wall Mural JOSJ08430

2020

100 units

### 310.00 USD

Joshua Jobb is a Mexican visual artist, born on 1984. He was part of SOMA's Academic Program and Summer SOMA. His solo exhibitions include Relaciones de juego at Salón ACME and Una forma de ser es transcurrir at Taller 7, among many others.

| Roll-Size                | F 7        |
|--------------------------|------------|
| 2 x 1.7 m                | <b>K</b> 7 |
| Weight                   | <u>o</u>   |
| 1.02 kg                  |            |
| Color                    |            |
| Blue, Red, White, Yellow | <b>A</b>   |
| Dimensions               |            |
| 3.4 m <sup>2</sup>       | :          |
| Ink injection            | ٥          |
| over paper               | 00         |
| Please allow 3-4 weeks   | **         |
| for delivery             |            |