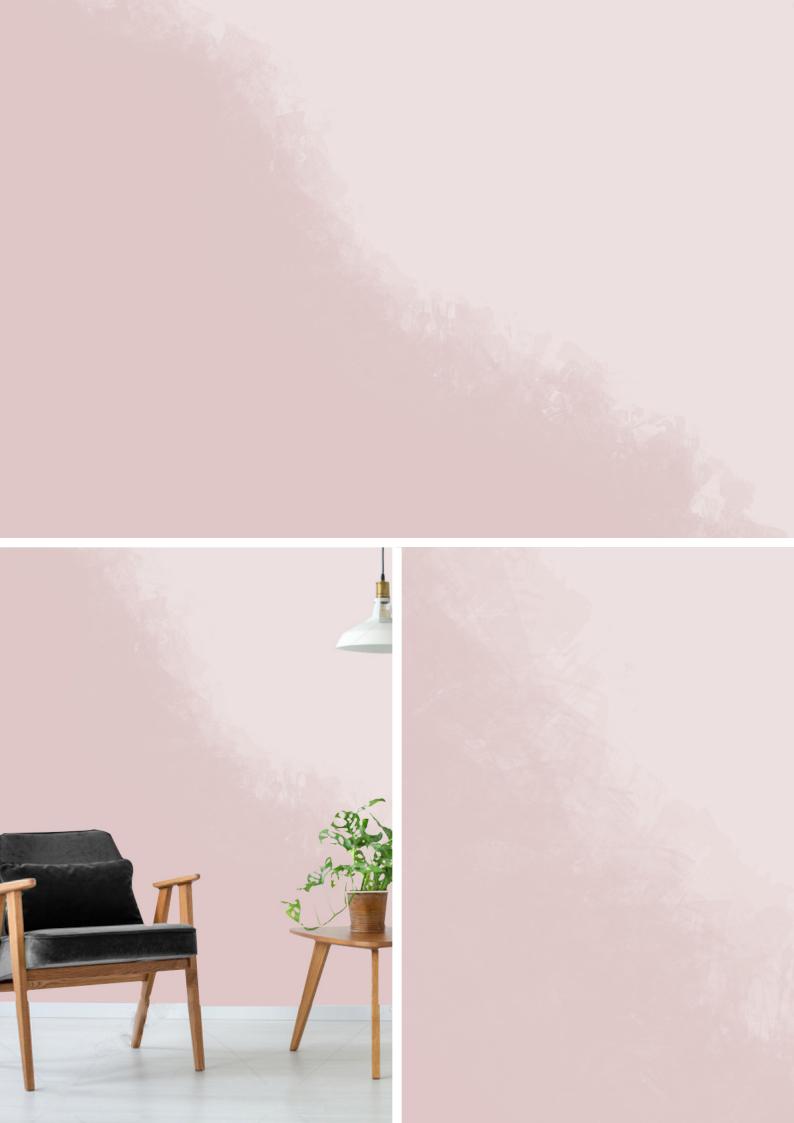

# Sybaris Collection Apifera Wallpaper SYBC01519 2020 100 units

| Roll-Size              | <b>a</b> |
|------------------------|----------|
| 10 x 0.56 m            | <u> </u> |
| Weight                 | <u>o</u> |
| 1.7 kg                 |          |
| Color                  |          |
| Pink, White            | (A)      |
| Dimensions             | <u></u>  |
| 5.6 m <sup>2</sup>     | ١:       |
| Ink injection          | .0.      |
| over paper             | 00       |
| Please allow 3-4 weeks | 曲        |
| for delivery           | ш        |

# Sybaris Collection Flomela Wallpaper SYBC01515 2020 100 units

| Roll-Size              | ð        |
|------------------------|----------|
| 10 x 0.56 m            | <u> </u> |
| Weight                 | ٥        |
| 1.7 kg                 |          |
| Color                  |          |
| Pink                   | <b>A</b> |
| Dimensions             |          |
| 5.6 m <sup>2</sup>     | :        |
| Ink injection          | .0.      |
| over paper             | ٥٥       |
| Please allow 3-4 weeks | 曲        |
| for delivery           |          |