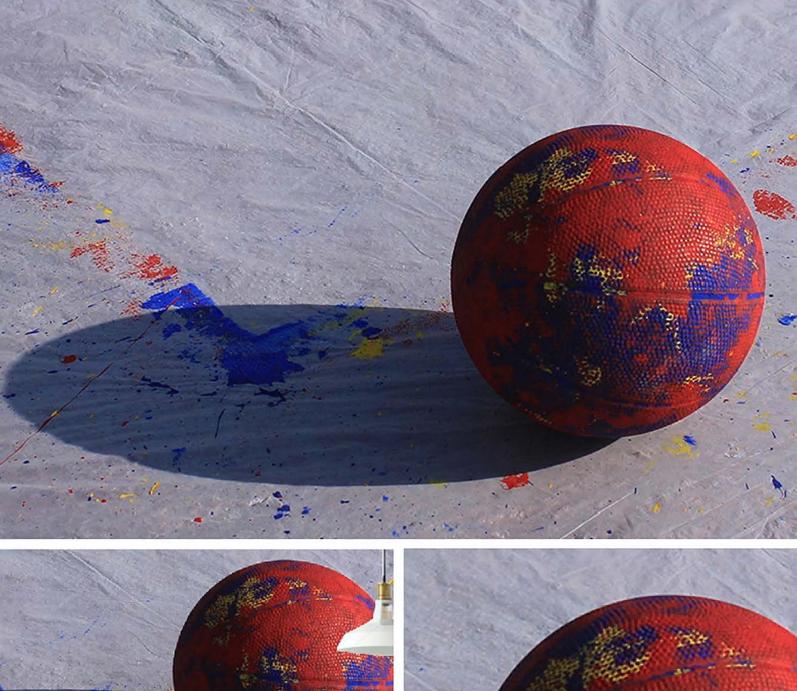

### Joshua Jobb

### **Bouncing Paintings**

Wall Mural JOSJ08430

2020

100 units

### 310.00 USD

Joshua Jobb is a Mexican visual artist, born on 1984. He was part of SOMA's Academic Program and Summer SOMA. His solo exhibitions include Relaciones de juego at Salón ACME and Una forma de ser es transcurrir at Taller 7, among many others.

| Roll-Size                | F 7        |
|--------------------------|------------|
| 2 x 1.7 m                | <b>K</b> 7 |
| Weight                   | <u>o</u>   |
| 1.02 kg                  |            |
| Color                    |            |
| Blue, Red, White, Yellow | <b>A</b>   |
| Dimensions               |            |
| 3.4 m <sup>2</sup>       | :          |
| Ink injection            | ٥          |
| over paper               | 00         |
| Please allow 3-4 weeks   | **         |
| for delivery             |            |