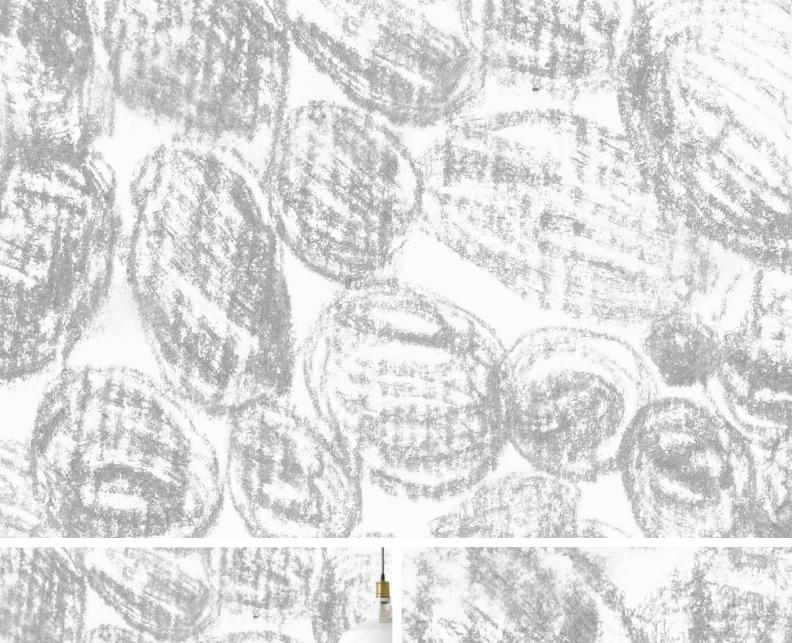

| Sybaris Collection |           |           |  |  |
|--------------------|-----------|-----------|--|--|
| Cronopio           | Wallpaper | SYBCO1515 |  |  |
| 2020               |           |           |  |  |
| 100 units          |           |           |  |  |
| 115.00 USI         | D         |           |  |  |

| Roll-Size              |          |
|------------------------|----------|
| 10 x 0.56 m            | <u> </u> |
| Weight                 | <u>o</u> |
| 1.7 kg                 |          |
| Color                  | A        |
| Grey, White            | <b>A</b> |
| Dimensions             | _        |
| 5.6 m <sup>2</sup>     | :        |
| Ink injection          | ۵        |
| over paper             | 00       |
| Please allow 3-4 weeks | 曲        |
| for delivery           |          |