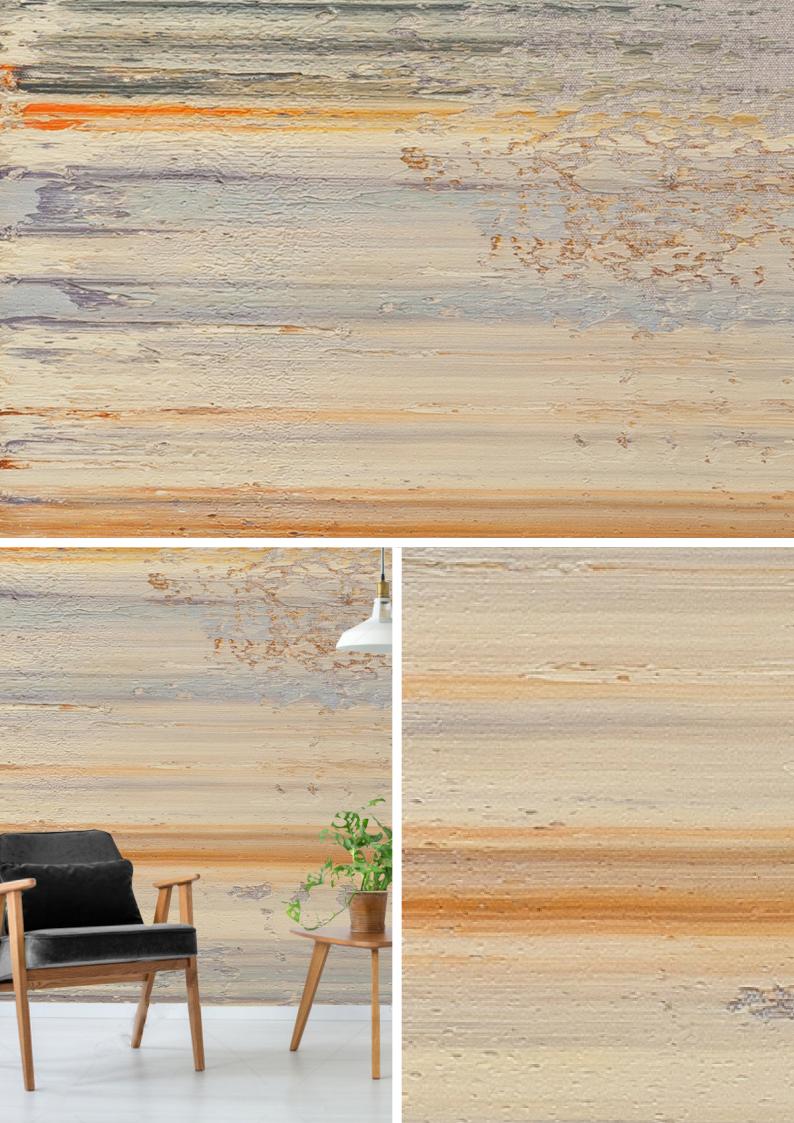

| Sybaris Collection |           |           |  |
|--------------------|-----------|-----------|--|
| Orchis             | Wallpaper | SYBCO1520 |  |
| 2020               |           |           |  |
| 100 unit           | ts        |           |  |
| 445.00.110.0       |           |           |  |

| Roll-Size              | ð        |
|------------------------|----------|
| 10 x 0.56 m            | <u> </u> |
| Weight                 | <u>o</u> |
| 1.7 kg                 |          |
| Color                  | A        |
| Black, white, Grey     | (A)      |
| Dimensions             |          |
| 5.6 m <sup>2</sup>     | l:       |
| Ink injection          | .0.      |
| over paper             | ٥٥       |
| Please allow 3-4 weeks | <u> </u> |
| for delivery           | ш        |