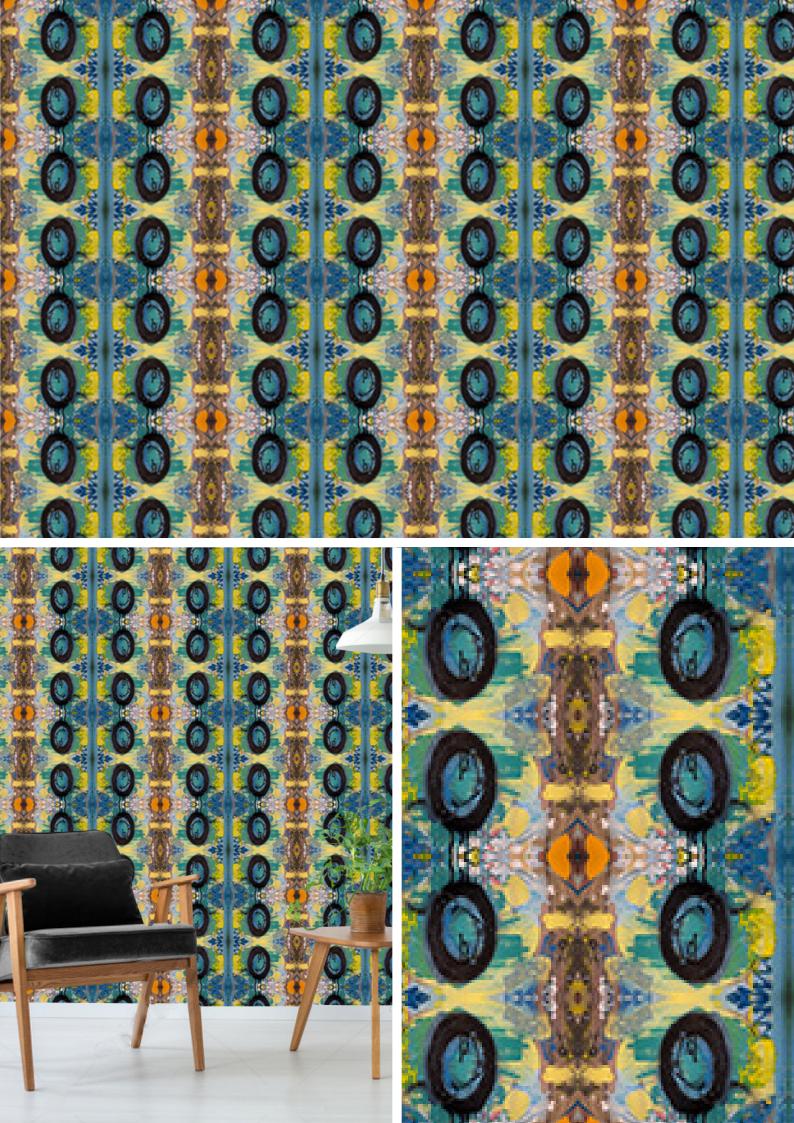

| Sybaris Collection |           |           |  |
|--------------------|-----------|-----------|--|
| Orchis             | Wallpaper | SYBCO1520 |  |
| 2020               |           |           |  |
| 100 unit           | ts        |           |  |
| 445.00.110.0       |           |           |  |