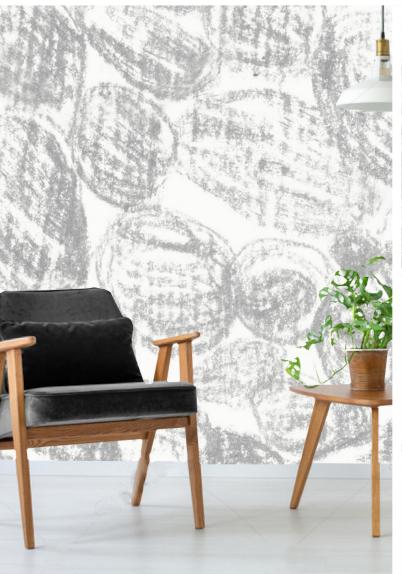

| Sybaris Collection |           |           |  |  |
|--------------------|-----------|-----------|--|--|
| Cronopio           | Wallpaper | SYBCO1515 |  |  |
| 2020               |           |           |  |  |
| 100 units          |           |           |  |  |
| 115.00 USI         | D         |           |  |  |

| Roll-Size              |          |
|------------------------|----------|
| 10 x 0.56 m            | <u> </u> |
| Weight                 | <u>o</u> |
| 1.7 kg                 |          |
| Color                  | A        |
| Grey, White            | <b>A</b> |
| Dimensions             | _        |
| 5.6 m <sup>2</sup>     | :        |
| Ink injection          | ۵        |
| over paper             | 00       |
| Please allow 3-4 weeks | 曲        |
| for delivery           |          |