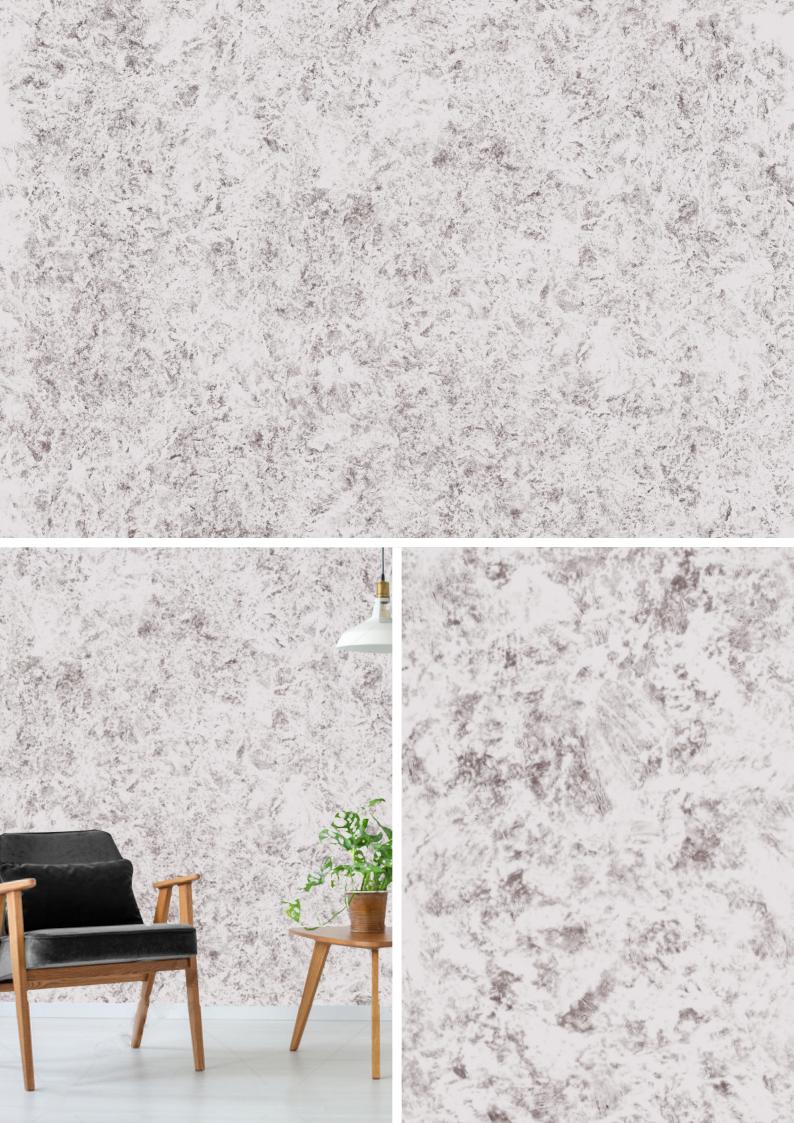

| Sybaris Collection |           |           |  |
|--------------------|-----------|-----------|--|
| Black Jungle       | Wallpaper | SYBCO1516 |  |
| 2020               |           |           |  |
| 100 units          |           |           |  |
| 11E 00 LICD        |           |           |  |

| Roll-Size              |          |
|------------------------|----------|
| 10 x 0.56 m            | <u> </u> |
| Weight                 | ٥        |
| 1.7 kg                 |          |
| Color                  |          |
| Black, Pale green      | (A)      |
| Dimensions             | <u> </u> |
| 5.6 m <sup>2</sup>     | :        |
| Ink injection          | .0.      |
| over paper             | ٥٥       |
| Please allow 3-4 weeks | 曲        |
| for delivery           | ш        |