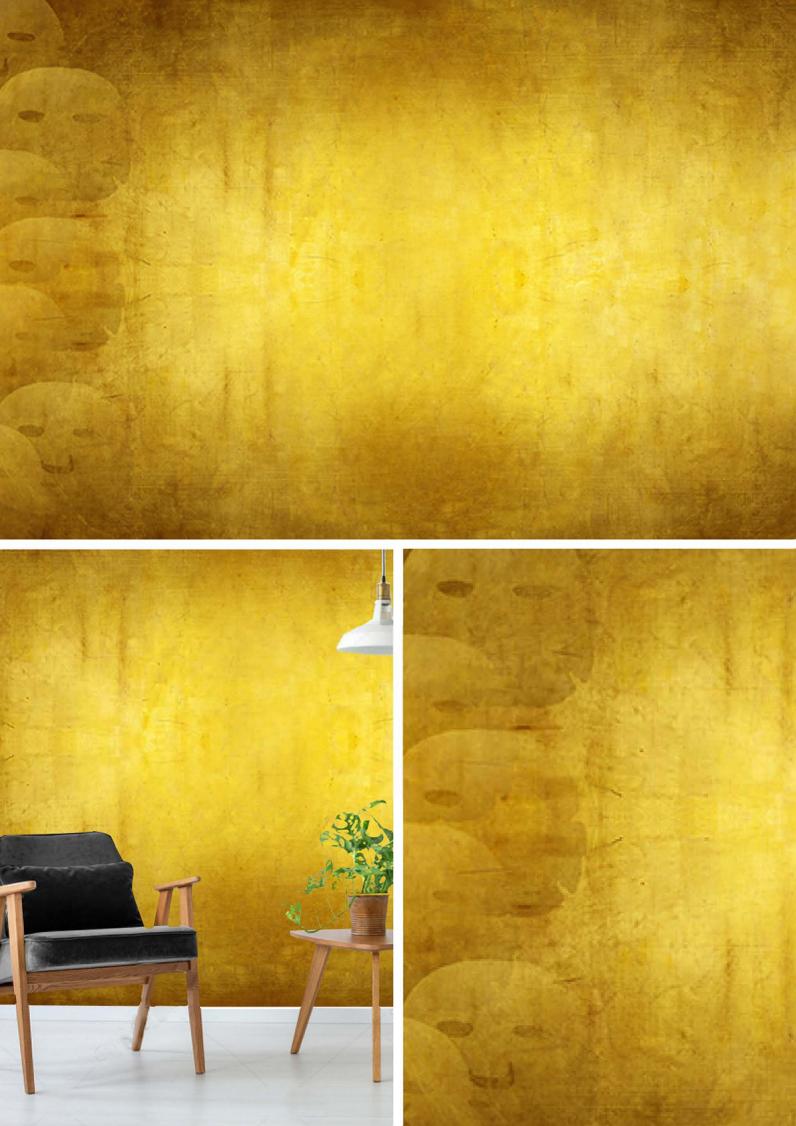

### Karla Leyva

### Golden Mask Panel KARLE7922

### 2020

### 100 units

### 217.40 USD

Through a variety of supports – painting, installation, sculpture and photography – Karla Leyva works with materials that come from the cosmetic and wellness industry, such as face mask and makeup; as well as organic matter

| Roll-Size                             |          |
|---------------------------------------|----------|
| $3 \times 0.68$ m (2 panels per roll) |          |
| Weight                                | <u>o</u> |
| 1.3 kg                                |          |
| Color                                 |          |
| Gold                                  | (A)      |
| Dimensions                            |          |
| $4.08  \text{m}^2$                    | ١:       |
| Ink injection                         | .0.      |
| over paper                            | 00       |
| Please allow 3-4 weeks                | 曲        |
| for delivery                          | ш        |