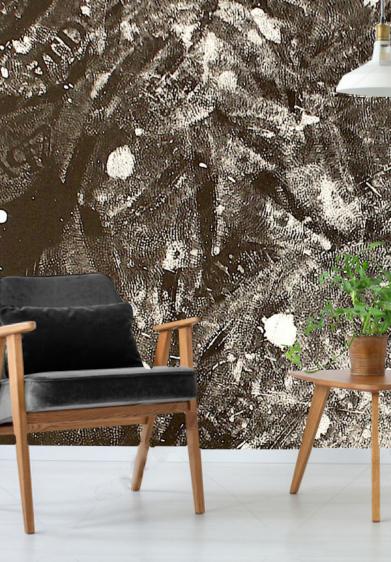

### Matulane II Panel SANPA89

2020

100 units

### 226.00 USD

The themes that are recurrent in my work are insects, celestial bodies and portraits; the later becoming the spectators and metaphorical meeting point between the other two worlds.

Recently I have focused on the portrait series "Personal Universe", which is inspired by anonymous characters and memories of people stored in our subconscious throughout our lives and the idea that sometimes while awake and other times during our dreams, these anonymous visitors will be recalled by our minds to interact and influence our story once again.

| Panel-Size                     |             |
|--------------------------------|-------------|
| 3 x 0.56 m (3 panels per roll) | 111         |
| Weight                         | ٥           |
| 1.5 kg                         |             |
| Color                          |             |
| Black, White                   | (A)         |
| Dimensions                     |             |
| $5.04  \text{m}^2$             | l:          |
| Ink injection                  | <u>.</u> O. |
| over paper                     | ٥٥          |
| Please allow 3-4 weeks         | 曲           |
| for delivery                   |             |