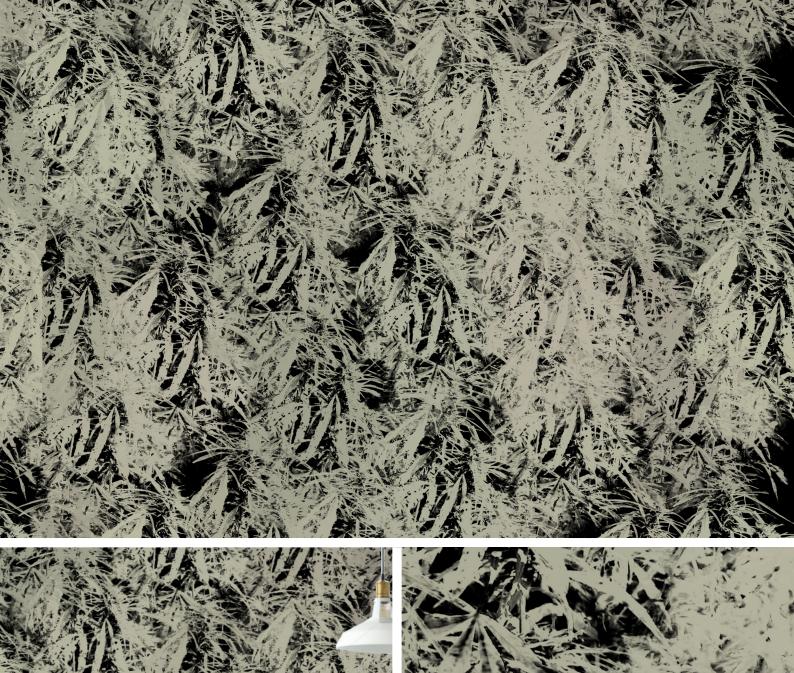

| Sybaris Collection |           |           |  |
|--------------------|-----------|-----------|--|
| Black Jungle       | Wallpaper | SYBCO1516 |  |
| 2020               |           |           |  |
| 100 units          |           |           |  |
| 11E 00 LICD        |           |           |  |

| Roll-Size              |          |
|------------------------|----------|
| 10 x 0.56 m            | <u> </u> |
| Weight                 | ٥        |
| 1.7 kg                 |          |
| Color                  |          |
| Black, Pale green      | (A)      |
| Dimensions             | <u> </u> |
| 5.6 m <sup>2</sup>     | :        |
| Ink injection          | .0.      |
| over paper             | ٥٥       |
| Please allow 3-4 weeks | 曲        |
| for delivery           | ш        |