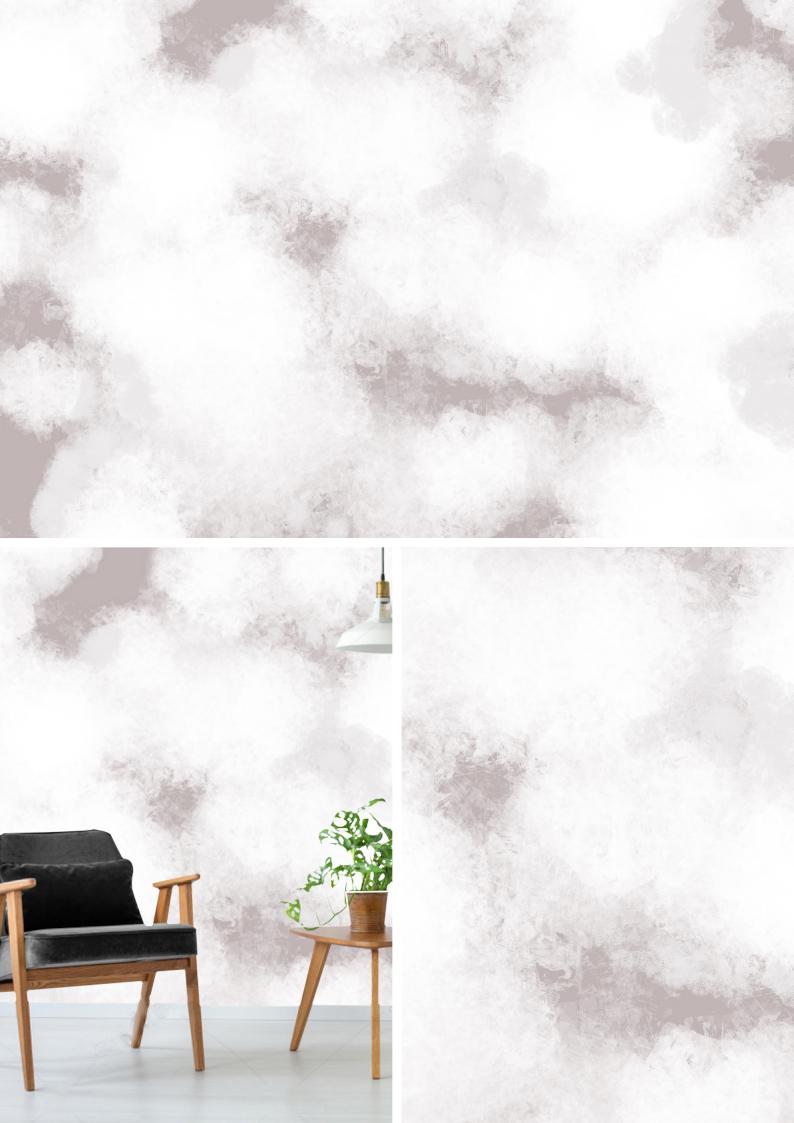

| Sybaris Collection |           |           |  |
|--------------------|-----------|-----------|--|
| Mist               | Wallpaper | SYBCO1518 |  |
| 2020               | )         |           |  |
| 100 u              | nits      |           |  |
| 115.00             | OUSD      |           |  |

| Roll-Size              | ð        |
|------------------------|----------|
| 10 x 0.56 m            | <u> </u> |
| Weight                 | ٥        |
| 1.7 kg                 |          |
| Color                  | A        |
| Grey, Wahite           | (A)      |
| Dimensions             |          |
| 5.6 m <sup>2</sup>     | l:       |
| Ink injection          | <b>.</b> |
| over paper             | 00       |
| Please allow 3-4 weeks |          |
| for delivery           | ш        |