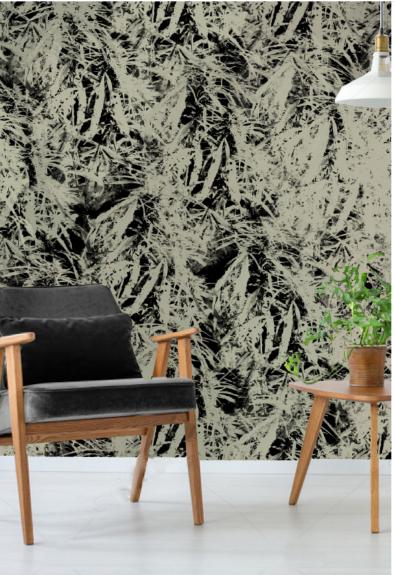

| Sybaris Collection |           |           |  |
|--------------------|-----------|-----------|--|
| Black Jungle       | Wallpaper | SYBCO1516 |  |
| 2020               |           |           |  |
| 100 units          |           |           |  |
| 11E 00 LICD        |           |           |  |

| Roll-Size              |          |
|------------------------|----------|
| 10 x 0.56 m            | <u> </u> |
| Weight                 | ٥        |
| 1.7 kg                 |          |
| Color                  |          |
| Black, Pale green      | (A)      |
| Dimensions             | <u> </u> |
| 5.6 m <sup>2</sup>     | :        |
| Ink injection          | .0.      |
| over paper             | ٥٥       |
| Please allow 3-4 weeks | 曲        |
| for delivery           | ш        |