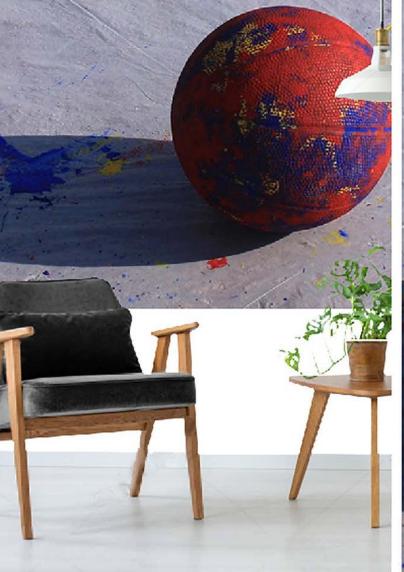

### Joshua Jobb

### **Bouncing Paintings**

Wall Mural JOSJ08430

2020

100 units

### 310.00 USD

Joshua Jobb is a Mexican visual artist, born on 1984. He was part of SOMA's Academic Program and Summer SOMA. His solo exhibitions include Relaciones de juego at Salón ACME and Una forma de ser es transcurrir at Taller 7, among many others.

| Roll-Size                | F 7        |
|--------------------------|------------|
| 2 x 1.7 m                | <b>K</b> 7 |
| Weight                   | <u>o</u>   |
| 1.02 kg                  |            |
| Color                    |            |
| Blue, Red, White, Yellow | <b>A</b>   |
| Dimensions               |            |
| 3.4 m <sup>2</sup>       | :          |
| Ink injection            | ٥          |
| over paper               | 00         |
| Please allow 3-4 weeks   | **         |
| for delivery             |            |