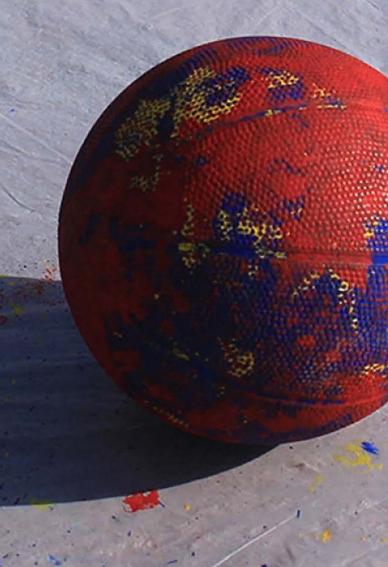

### Joshua Jobb

### **Bouncing Paintings**

Wall Mural JOSJ08430

2020

100 units

### 310.00 USD

Joshua Jobb is a Mexican visual artist, born on 1984. He was part of SOMA's Academic Program and Summer SOMA. His solo exhibitions include Relaciones de juego at Salón ACME and Una forma de ser es transcurrir at Taller 7, among many others.

| Roll-Size                | F 7        |
|--------------------------|------------|
| 2 x 1.7 m                | <b>K</b> 7 |
| Weight                   | <u>o</u>   |
| 1.02 kg                  |            |
| Color                    |            |
| Blue, Red, White, Yellow | <b>A</b>   |
| Dimensions               |            |
| 3.4 m <sup>2</sup>       | :          |
| Ink injection            | ٥          |
| over paper               | 00         |
| Please allow 3-4 weeks   | **         |
| for delivery             |            |