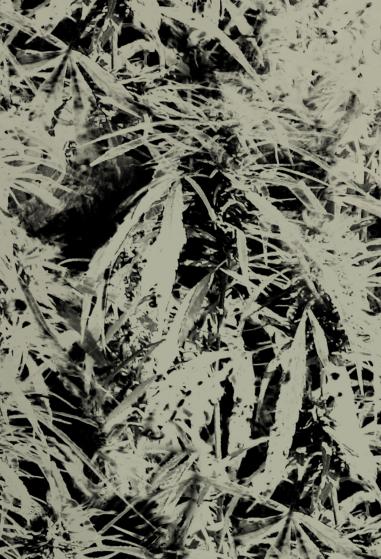

| Sybaris Collection |           |           |  |
|--------------------|-----------|-----------|--|
| Black Jungle       | Wallpaper | SYBCO1516 |  |
| 2020               |           |           |  |
| 100 units          |           |           |  |
| 11E 00 LICD        |           |           |  |

| Roll-Size              |          |
|------------------------|----------|
| 10 x 0.56 m            | <u> </u> |
| Weight                 | ٥        |
| 1.7 kg                 |          |
| Color                  |          |
| Black, Pale green      | (A)      |
| Dimensions             | <u> </u> |
| 5.6 m <sup>2</sup>     | :        |
| Ink injection          | .0.      |
| over paper             | ٥٥       |
| Please allow 3-4 weeks | 曲        |
| for delivery           | ш        |