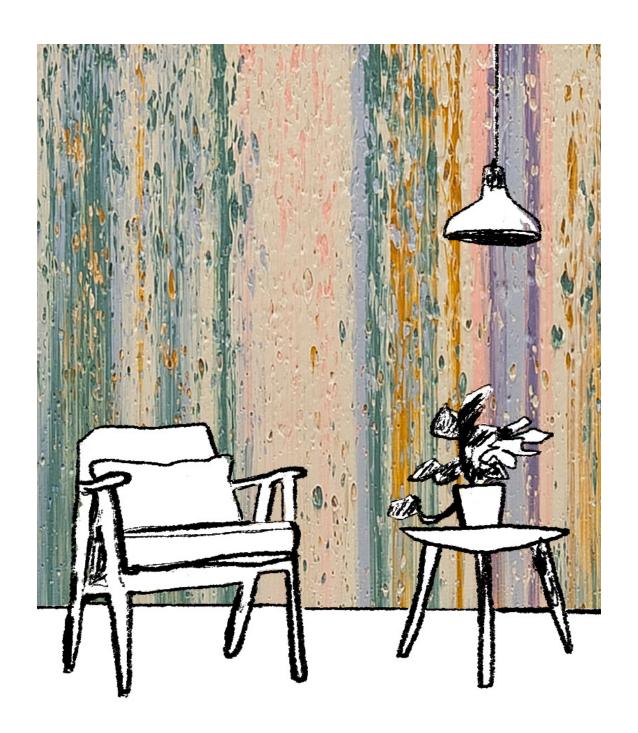

### Santiago Pani

Matulane Wallpaper SANPA88

2020

100 units

### 235.00 USD

The themes that are recurrent in my work are insects, celestial bodies and portraits; the later becoming the spectators and metaphorical meeting point between the other two worlds.

Recently I have focused on the portrait series "Personal Universe", which is inspired by anonymous characters and memories of people stored in our subconscious throughout our lives and the idea that sometimes while awake and other times during our dreams, these anonymous visitors will be recalled by our minds to interact and influence our story once again.

| Panel-Size                      | [33]     |
|---------------------------------|----------|
| 3 m x 56 cm (3 panels per roll) | [:::]    |
| Weight                          | <u>o</u> |
| 1.6 kg                          |          |
| Color                           |          |
| Black, White                    | (A)      |
| Dimensions                      | <u></u>  |
| 5.04 m <sup>2</sup>             | l:       |
| Ink injection                   | .0.      |
| over paper                      | ٥٥       |
| Please allow 3-4 weeks          | 曲        |
| for delivery                    | ш        |