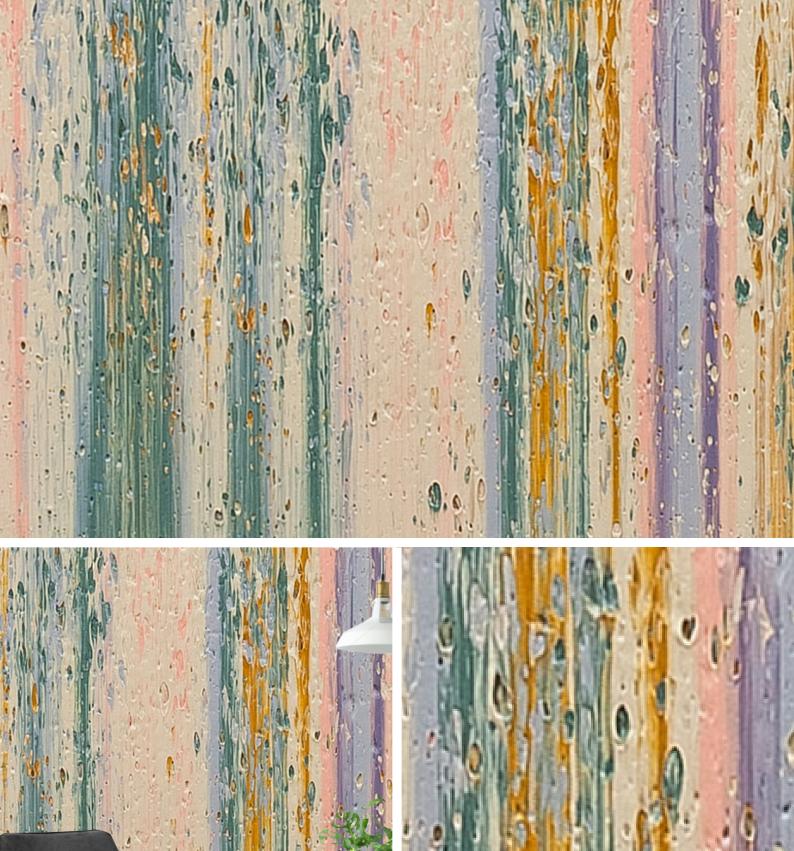

### Na Wei

### Being Squeezed II Wallpaper NAWE25

### 2020

### 100 units

### 200.00 USD

Across his oeuvre, Na Wei has, with each new series, consistently challenged himself to make something fresh that speaks to varied aspects of society. In whatever style he finds himself working, from figuration to hyperrealism, from abstraction to surrealism, Na Wei's narratives unite personal ideology, the natural, the spiritual, and the quotidian worlds with flair.

| Roll-Size                          | 9        |
|------------------------------------|----------|
| 10 x 0.56 m                        |          |
| Weight                             | <u>o</u> |
| 1.7 kg                             |          |
| Color                              |          |
| Beige, Blue, Green, Orange, Purple | <b>A</b> |
| Dimensions                         |          |
| 5.6 m <sup>2</sup>                 | :        |
| Ink injection                      | ۵.       |
| over paper                         | 00       |
| Please allow 3-4 weeks             |          |
| for delivery                       |          |