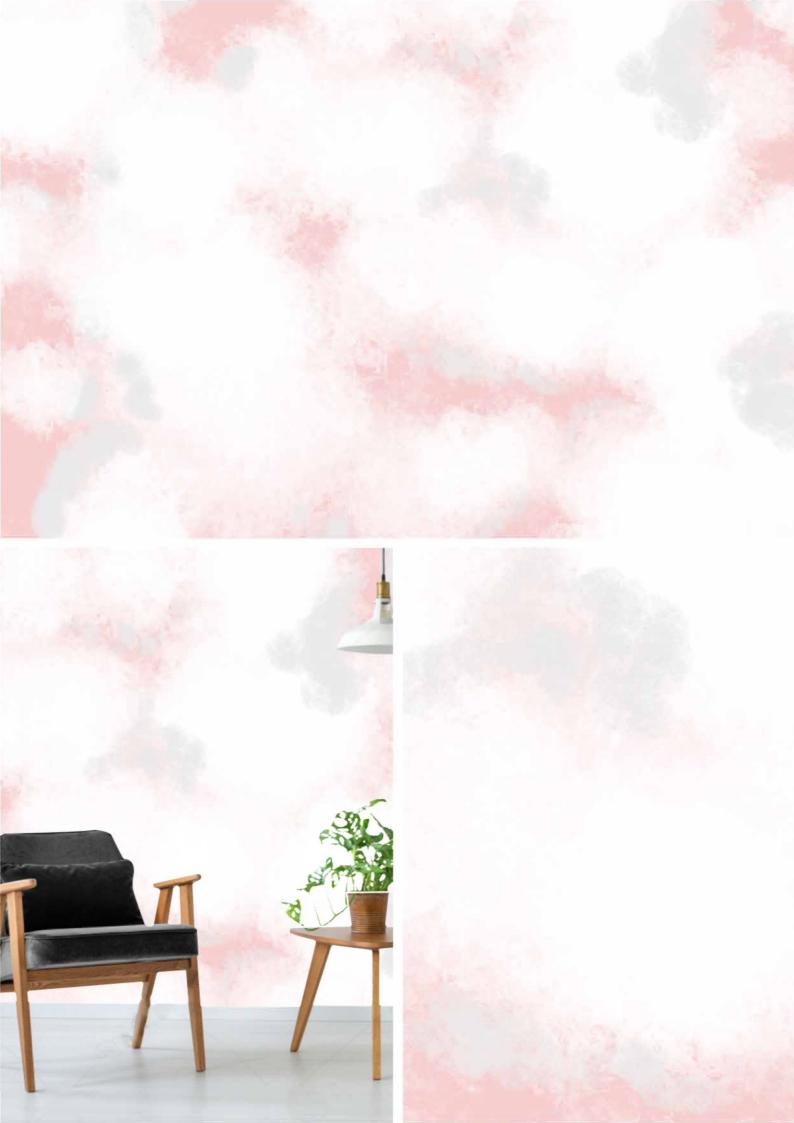

# Sybaris Collection Apifera Wallpaper SYBC01519 2020 100 units

| Roll-Size              | <b>a</b> |
|------------------------|----------|
| 10 x 0.56 m            | <u> </u> |
| Weight                 | <u>o</u> |
| 1.7 kg                 |          |
| Color                  |          |
| Pink, White            | (A)      |
| Dimensions             | <u></u>  |
| 5.6 m <sup>2</sup>     | ١:       |
| Ink injection          | .0.      |
| over paper             | 00       |
| Please allow 3-4 weeks | 曲        |
| for delivery           | ш        |