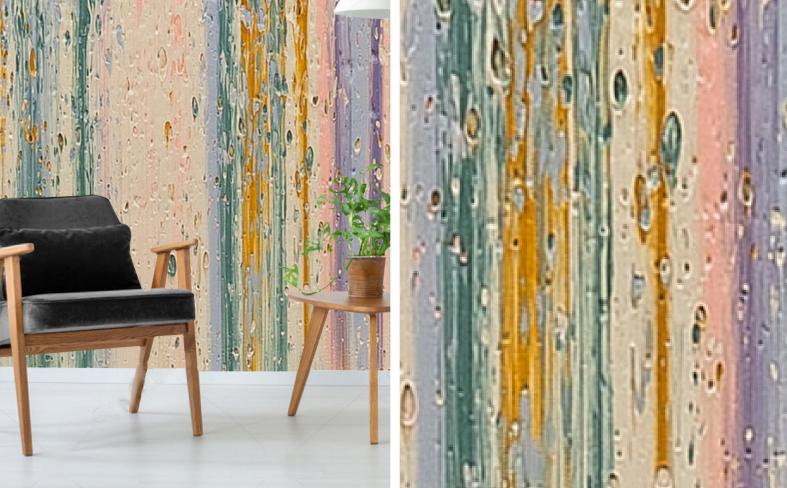

### Na Wei

### Being Squeezed II Wallpaper NAWE25

### 2020

### 100 units

### 200.00 USD

Across his oeuvre, Na Wei has, with each new series, consistently challenged himself to make something fresh that speaks to varied aspects of society. In whatever style he finds himself working, from figuration to hyperrealism, from abstraction to surrealism, Na Wei's narratives unite personal ideology, the natural, the spiritual, and the quotidian worlds with flair.

| Roll-Size                          | 9        |
|------------------------------------|----------|
| 10 x 0.56 m                        |          |
| Weight                             | <u>o</u> |
| 1.7 kg                             |          |
| Color                              |          |
| Beige, Blue, Green, Orange, Purple | <b>A</b> |
| Dimensions                         |          |
| 5.6 m <sup>2</sup>                 | :        |
| Ink injection                      | ۵.       |
| over paper                         | 00       |
| Please allow 3-4 weeks             |          |
| for delivery                       |          |