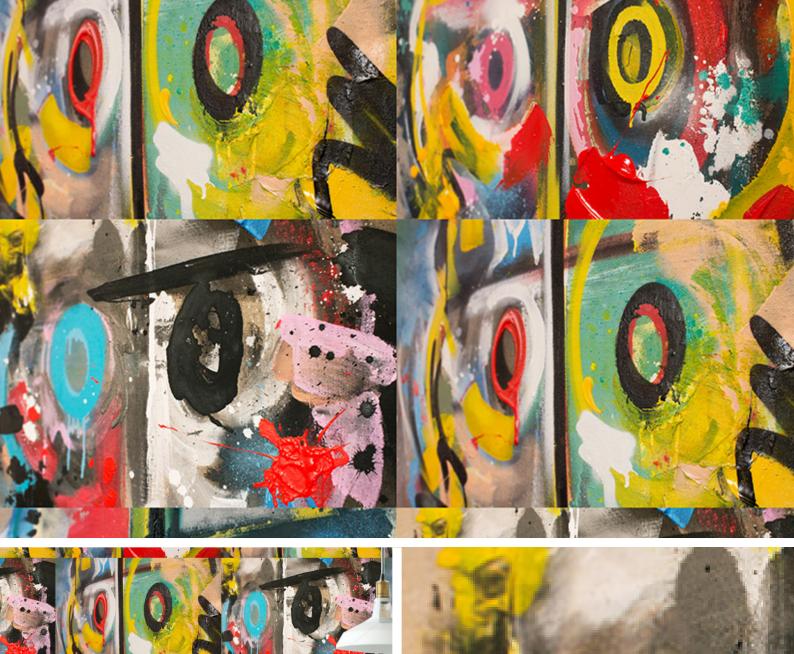

### **Bouncing Paintings**

Wall Mural JOSJ08430

2020

100 units

### 310.00 USD

Joshua Jobb is a Mexican visual artist, born on 1984. He was part of SOMA's Academic Program and Summer SOMA. His solo exhibitions include Relaciones de juego at Salón ACME and Una forma de ser es transcurrir at Taller 7, among many others.

| Roll-Size                | F 7        |
|--------------------------|------------|
| 2 x 1.7 m                | <b>K</b> 7 |
| Weight                   | <u>o</u>   |
| 1.02 kg                  |            |
| Color                    |            |
| Blue, Red, White, Yellow | <b>A</b>   |
| Dimensions               |            |
| 3.4 m <sup>2</sup>       | :          |
| Ink injection            | ٥          |
| over paper               | 00         |
| Please allow 3-4 weeks   | **         |
| for delivery             |            |